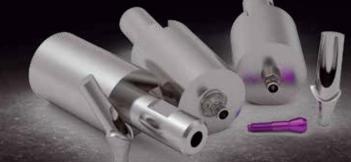

## ICX-PREFORMS AND ICX-PREFORM HOLDER

#### ICX-PREFORMS FOR VARIOUS HOLDER SYSTEMS

Service-Tel.: +49 (0)2641 9110-0 · www.medentis.de

Mo.-Fr.: 7.30 bis 19 Uhr

## ICX-PREFORM-ABUTMENTS FOR THE FOLLOWING IMPLANT SYSTEMS:

ICX-System®

Ø3.3 Ø3.45 Ø3.75 Ø4.1 Ø4.8

Camlog®

Ø3.3 Ø3.8 Ø4.3

XIVE®

Ø3.4 Ø3.8 Ø4.5

STRAUMANN®