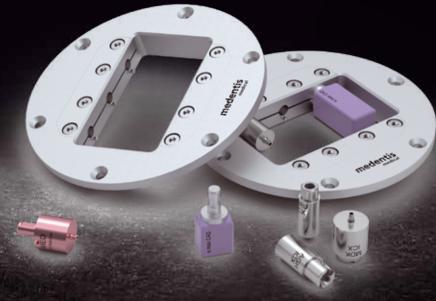

## ICX-PREFORMS AND ICX-PREFORM HOLDER

### THE ADVANTAGES OF THE ICX-PREFORM ABUTMENT HOLDERS AT A GLANCE:

- much more precise manufacturing than with conventional holders - due to the innovative, one-piece design
- short production times due to simultaneous machining of six blanks in one operation
- maximum protection for the precisely designed implant interface
   by clamping the abutment only on the front side
- very precise and not error-prone in production
- extremely reasonable investment-through the simple construction of the preform abutment holder and the avoidance of expensive replacement parts

#### ICX-PREFORMS FOR VARIOUS HOLDER SYSTEMS

Service-Tel.: +49 (0)2641 9110-0 · www.medentis.de

Mo.-Fr.: 7.30 bis 19 Uhr

## ICX-PREFORM-ABUTMENTS FOR THE FOLLOWING IMPLANT SYSTEMS:

ICX-System®

Ø3.3 Ø3.45 Ø3.75 Ø4.1 Ø4.8

Camlog®

Ø3.3 Ø3.8 Ø4.3

XIVE®

Ø3.4 Ø3.8 Ø4.5

STRAUMANN®