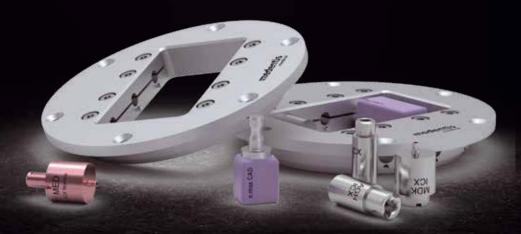

### THE ADVANTAGES OF THE ICX-PREFORM ABUTMENT HOLDERS AT A GLANCE:

- much more precise manufacturing than with conventional holders - due to the innovative, one-piece design
- short production times due to simultaneous machining of six blanks in one operation
- maximum protection for the precisely designed implant interface
   by clamping the abutment only on the front side
- very precise and not error-prone in production
- extremely reasonable investment-through the simple construction of the preform abutment holder and the avoidance of expensive replacement parts

## ICX-PREFORMS FOR THE ICX-SYSTEM.

Can be used for the following

New!

Milling machines.

List of machine types:

S1/S2/S5 | K5/K5+ | N4/N4+ | R5 | Z4

Z T V

... THE INDIVIDUAL ABUTMENT
WITH THE CROSS-PLATFORM
PREFORM SYSTEM FROM ICX.