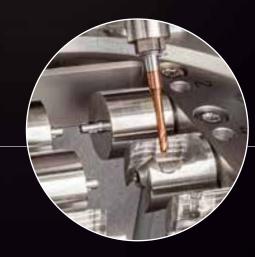

### ICX-DENTA5®

THE **5-AXIS DENTAL MILLING CENTRE** FROM MEDENTIS.

### X-DENTA5°

**DENTAL MILLING CENTRE** FROM MEDENTIS.

## ICX-PREFORMS FOR THE ICX-SYSTEM.

Can be used for the following

New!

Milling machines.

List of machine types:

S1/S2/S5 | K5/K5+ | N4/N4+ | R5 | Z4

Z T V

... THE INDIVIDUAL ABUTMENT
WITH THE CROSS-PLATFORM
PREFORM SYSTEM FROM ICX.