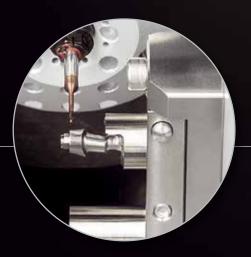

### ICX-DENTA5®

THE **5-AXIS DENTAL MILLING CENTRE** FROM MEDENTIS.

### X-DENTA5°

**DENTAL MILLING CENTRE** FROM MEDENTIS.

## ICX-PREFORMS FOR THE ICX-SYSTEM.

Can be used for the following

New!

Milling machines.

List of machine types:

S1/S2/S5 | K5/K5+ | N4/N4+ | R5 | Z4

Z T V

... THE INDIVIDUAL ABUTMENT
WITH THE CROSS-PLATFORM
PREFORM SYSTEM FROM ICX.