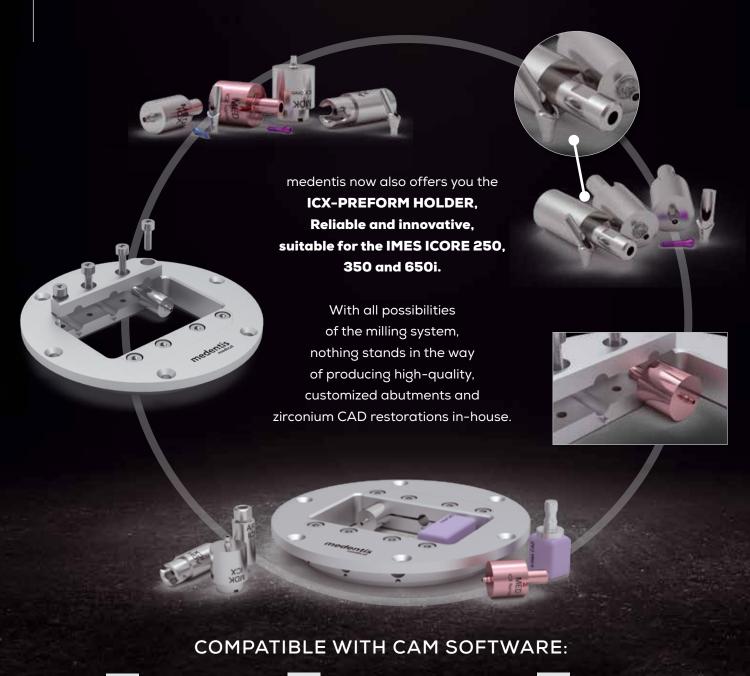

# medentis medical ORDER OUR MED-PREFORM HOLDER FROM OUR AUTHORISED <u>IMES-ICORE</u> PARTNER:

### THE ADVANTAGES OF THE ICX-PREFORM ABUTMENT HOLDERS AT A GLANCE:

- much more precise manufacturing than with conventional holders - due to the innovative, one-piece design
- short production times due to simultaneous machining of six blanks in one operation
- maximum protection for the precisely designed implant interface
   by clamping the abutment only on the front side
- very precise and not error-prone in production
- extremely reasonable investment-through the simple construction of the preform abutment holder and the avoidance of expensive replacement parts