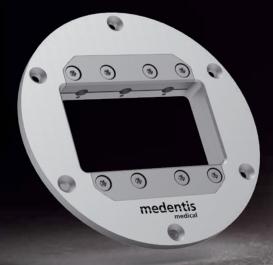

### THE ADVANTAGES OF THE ICX-PREFORM ABUTMENT HOLDERS AT A GLANCE:

- much more precise manufacturing than with conventional holders - due to the innovative, one-piece design
- short production times due to simultaneous machining of six blanks in one operation
- maximum protection for the precisely designed implant interface
   by clamping the abutment only on the front side
- very precise and not error-prone in production
- extremely reasonable investment-through the simple construction of the preform abutment holder and the avoidance of expensive replacement parts

### ICX-PREFORM HOLDER FOR THE ICX-SYSTEM

medentis has set itself the goal of implementing new technical innovations and to make accesible a variety of different systems, accessible to our customers.

More systems on request!