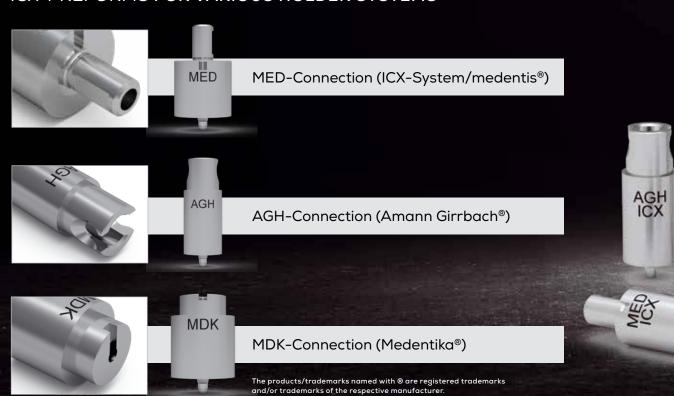

#### ICX-PREFORMS FOR VARIOUS HOLDER SYSTEMS

Service-Tel.: +49 (0)2641 9110-0 · www.medentis.de

Mo.-Fr.: 7.30 bis 19 Uhr