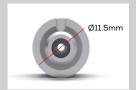

NC Ø3.3 RC Ø4.1/Ø4.8

The products/trademarks named with ® are registered trademarks and/or trademarks of the respective manufacturer.

Our ICX preform abutments are available in the ICX-Shop! Available diameters: Ø11.5mm + Ø11.8mm + Ø16mm