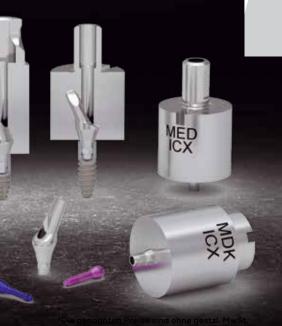

### THE ADVANTAGES OF THE ICX-PREFORM ABUTMENT HOLDERS AT A GLANCE:

- much more precise manufacturing than with conventional holders - due to the innovative, one-piece design
- short production times due to simultaneous machining of six blanks in one operation
- maximum protection for the precisely designed implant interface
   by clamping the abutment only on the front side
- very precise and not error-prone in production
- extremely reasonable investment-through the simple construction of the preform abutment holder and the avoidance of expensive replacement parts

## ICX-PREFORM-ABUTMENTS FOR THE FOLLOWING IMPLANT SYSTEMS:

ICX-System®

Ø3.3 Ø3.45 Ø3.75 Ø4.1 Ø4.8

Camlog®

Ø3.3 Ø3.8 Ø4.3

XIVE®

Ø3.4 Ø3.8 Ø4.5

STRAUMANN®

NC Ø3.3 RC Ø4.1/Ø4.8

The products/trademarks named with ® are registered trademarks and/or trademarks of the respective manufacturer.

Our ICX preform abutments are available in the ICX-Shop! Available diameters: Ø11.5mm + Ø11.8mm + Ø16mm