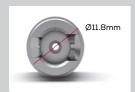

NC Ø3.3 RC Ø4.1/Ø4.8

The products/trademarks named with ® are registered trademarks and/or trademarks of the respective manufacturer.

Our ICX preform abutments are available in the ICX-Shop! Available diameters: Ø11.5mm + Ø11.8mm + Ø16mm