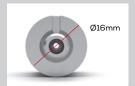

NC Ø3.3 RC Ø4.1/Ø4.8

The products/trademarks named with ® are registered trademarks and/or trademarks of the respective manufacturer.

Our ICX preform abutments are available in the ICX-Shop! Available diameters: Ø11.5mm + Ø11.8mm + Ø16mm