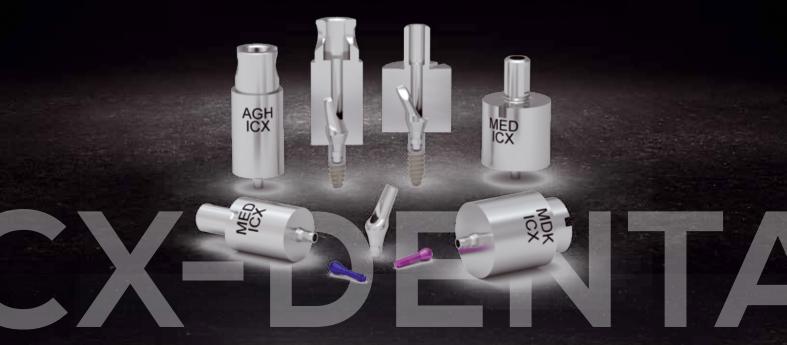

## ICX-PREFORM-ABUTMENTS FOR THE FOLLOWING IMPLANT SYSTEMS:

ICX-System®

Ø3.3 Ø3.45 Ø3.75 Ø4.1 Ø4.8

Camlog®

Ø3.3 Ø3.8 Ø4.3

XIVE®

Ø3.4 Ø3.8 Ø4.5

STRAUMANN®

NC Ø3.3 RC Ø4.1/Ø4.8

The products/trademarks named with ® are registered trademarks and/or trademarks of the respective manufacturer.

Our ICX preform abutments are available in the ICX-Shop! Available diameters: Ø11.5mm + Ø11.8mm + Ø16mm

Our ICX preform abutment series is constantly being constantly supplemented by further systems.

Inform yourself in our ICX shop online!

Please note for the respective system to use the intended scanbody for the respective system!